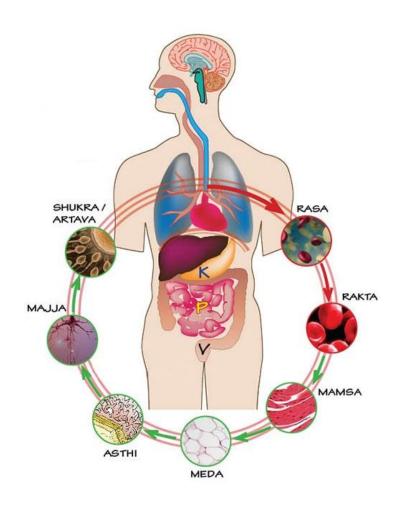

## **DEPARTMENT OF KRIYA SHARIR**

**Kriya Sharir** is the domain of Ayurveda associated with the study of all the physiological process occurring in the human body. The department also deals with physiology and Bio-Chemistry in modern science. Kriya Sharir department having following -